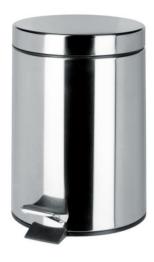

# Pedal bin 3 L, polished stainless steel

- Finish: Polished
- Guarantee 5 years
- Contents 3 liters
- Removable inner bin
- Free standing

■ 260x170 mm