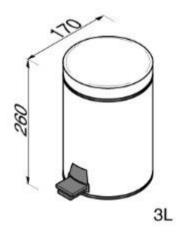

# Pedal bin 3 L, polished stainless steel

- Finish: Polished
- Guarantee 5 years
- Contents 3 liters
- Removable inner bin
- Free standing

■ 260x170 mm